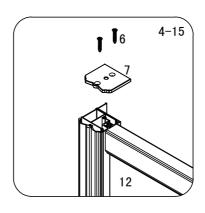

Special care should be taken when drilling walls to avoid hidden pipes or electrical cables.

Note: This product is heavy and will require two people to install.

Please remove protective film from aluminium profiles before installation.