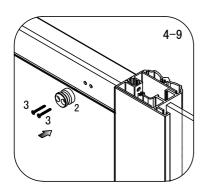

### Installation

Please read these instructions carefully before start of installation.

The wall post has up to 20mm of adjustment for out of true wall situations.

Ensure that the shower tray is fitted level and that after assembly of enclosure there is a full and continuous bead of sealant between the top of the shower tray and the title joint.