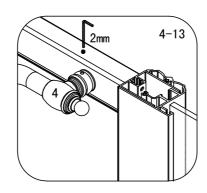

### Installation

Please read these instructions carefully before start of installation.

The wall post has up to 20mm of adjustment for out of true wall situations.

Ensure that the shower tray is fitted level and that after assembly of enclosure there is a full and continuous bead of sealant between the top of the shower tray and the title joint.