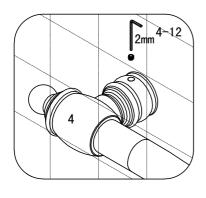

### Installation

Please read these instructions carefully before start of installation.

The wall post has up to 20mm of adjustment for out of true wall situations.

Ensure that the shower tray is fitted level and that after assembly of enclosure there is a full and continuous bead of sealant between the top of the shower tray and the title joint.