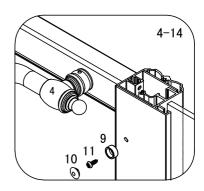

### Installation

Please read these instructions carefully before start of installation.

The wall post has up to 20mm of adjustment for out of true wall situations.

Ensure that the shower tray is fitted level and that after assembly of enclosure there is a full and continuous bead of sealant between the top of the shower tray and the title joint.