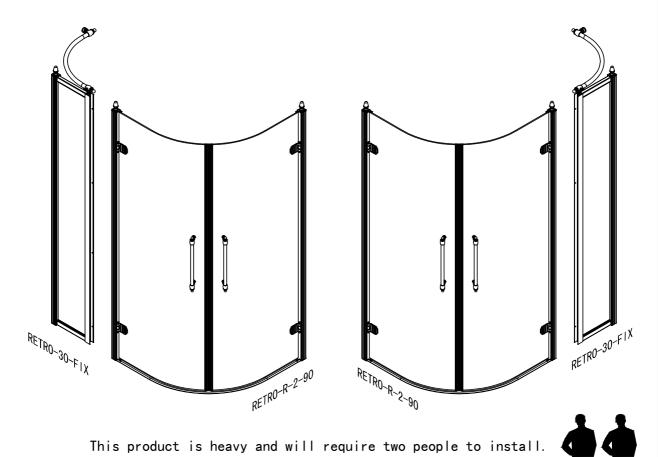

# 2、RETRO-R-2-90 + RETRO-30-FIX

Please inspect the product immediately upon receipt for transit damage, missing packs/parts or manufacturing fault. Damage reported later cannot be accepted. Please handle the product with care avoiding knocks and shock loading to all sides and edges of the glass.