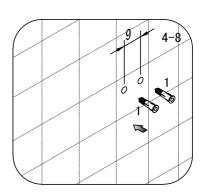

Special care should be taken when drilling walls to avoid hidden pipes or electrical cables.

Note: This product is heavy and will require two people to install.

Please remove protective film from aluminium profiles before installation.