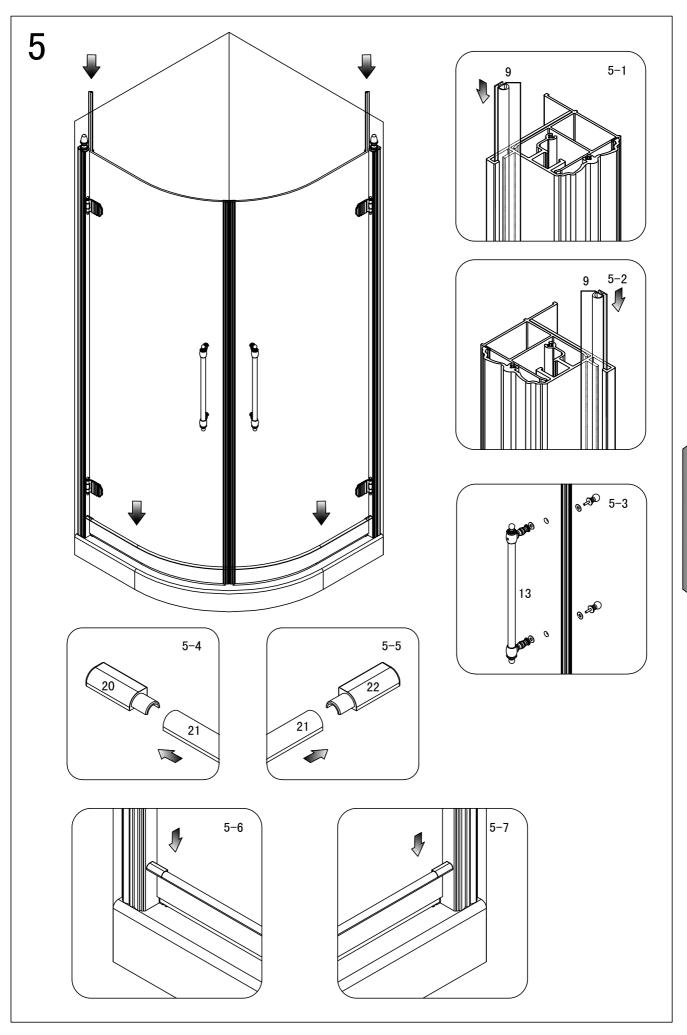

### Installation

Please read these instructions carefully before start of installation.

The wall post has up to 20mm of adjustment for out of true wall situations.

Ensure that the shower tray is fitted level and that after assembly of enclosure there is a full and continuous bead of sealant between the top of the shower tray and the title joint.

Special care should be taken when drilling walls to avoid hidden pipes or electrical cables.

Note: This product is heavy and will require two people to install.

Please remove protective film from aluminium profiles before installation.