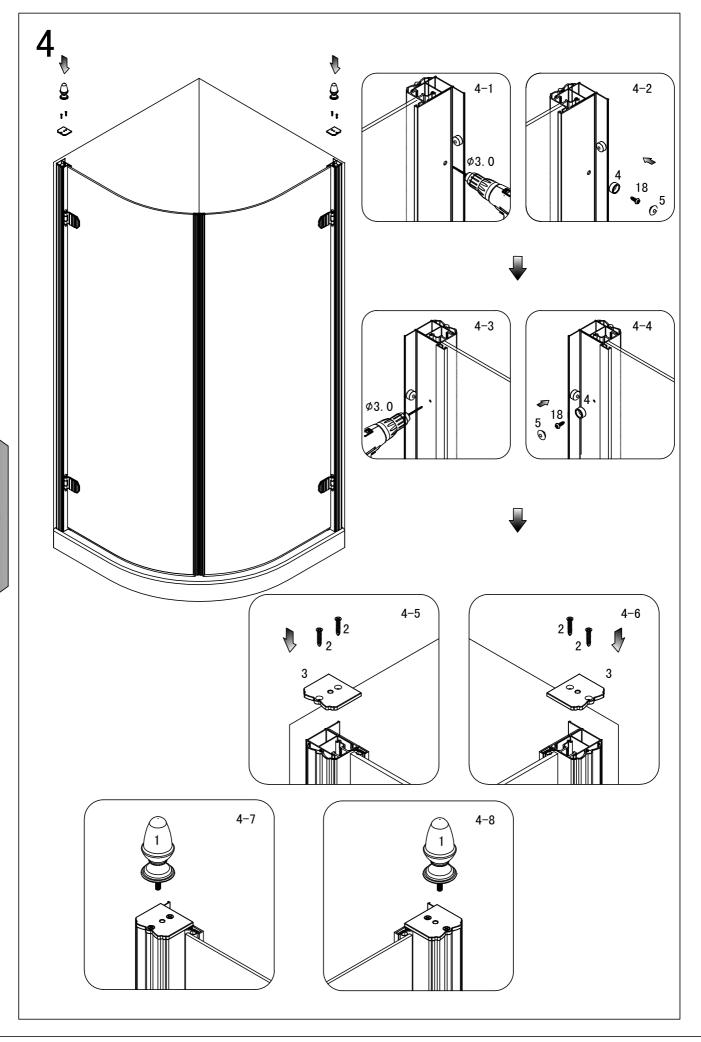

### Installation

Please read these instructions carefully before start of installation.

The wall post has up to 20mm of adjustment for out of true wall situations.

Ensure that the shower tray is fitted level and that after assembly of enclosure there is a full and continuous bead of sealant between the top of the shower tray and the title joint.

Special care should be taken when drilling walls to avoid hidden pipes or electrical cables.

Note: This product is heavy and will require two people to install.

Please remove protective film from aluminium profiles before installation.