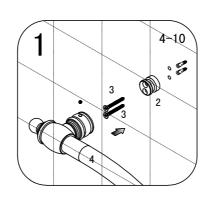

### Installation

Please read these instructions carefully before start of installation.

The wall post has up to 20mm of adjustment for out of true wall situations.

Ensure that the shower tray is fitted level and that after assembly of enclosure there is a full and continuous bead of sealant between the top of the shower tray and the title joint.