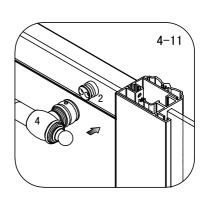

### Installation

Please read these instructions carefully before start of installation.

The wall post has up to 20mm of adjustment for out of true wall situations.

Ensure that the shower tray is fitted level and that after assembly of enclosure there is a full and continuous bead of sealant between the top of the shower tray and the title joint.