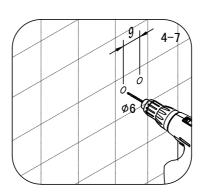

Special care should be taken when drilling walls to avoid hidden pipes or electrical cables.

Note: This product is heavy and will require two people to install.

Please remove protective film from aluminium profiles before installation.