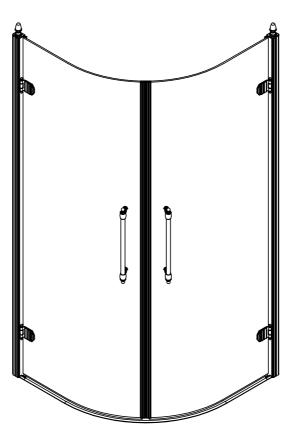

# Installation instructions

1、RETRO-R-2-90 + RETRO-30-FIX

# 1、RETRO-R-2-90



# 2、RETRO-R-2-90 + RETRO-30-FIX



Please inspect the product immediately upon receipt for transit damage, missing packs/parts or manufacturing fault. Damage reported later cannot be accepted. Please handle the product with care avoiding knocks and shock loading to all sides and edges of the glass.

Note:Safety glass can not be re-worked.

### Installation

Please read these instructions carefully before start of installation.

The wall post has up to 20mm of adjustment for out of true wall situations.

Ensure that the shower tray is fitted level and that after assembly of enclosure there is a full and continuous bead of sealant between the top of the shower tray and the title joint.

Special care should be taken when drilling walls to avoid hidden pipes or electrical cables.

Note: This