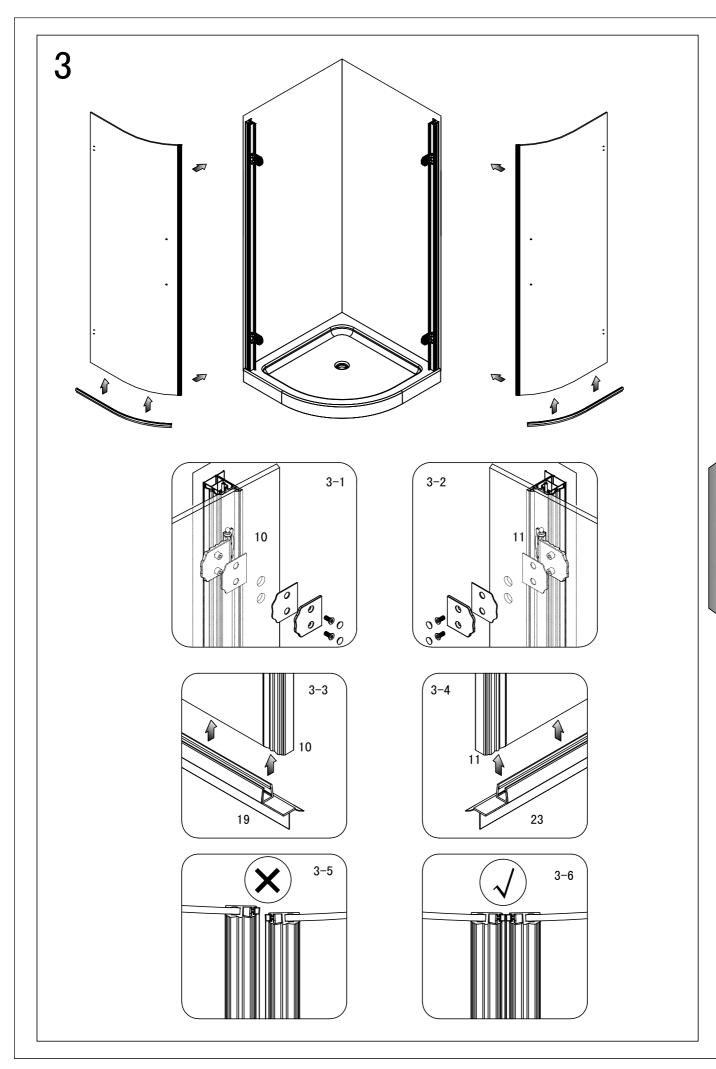

### Installation

Please read these instructions carefully before start of installation.

The wall post has up to 20mm of adjustment for out of true wall situations.

Ensure that the shower tray is fitted level and that after assembly of enclosure there is a full and continuous bead of sealant between the top of the shower tray and the title joint.

Special care should be taken when drilling walls to avoid hidden pipes or electrical cables.

Note: This product is heavy and will require two people to install.

Please remove protective film from aluminium profiles before installation.