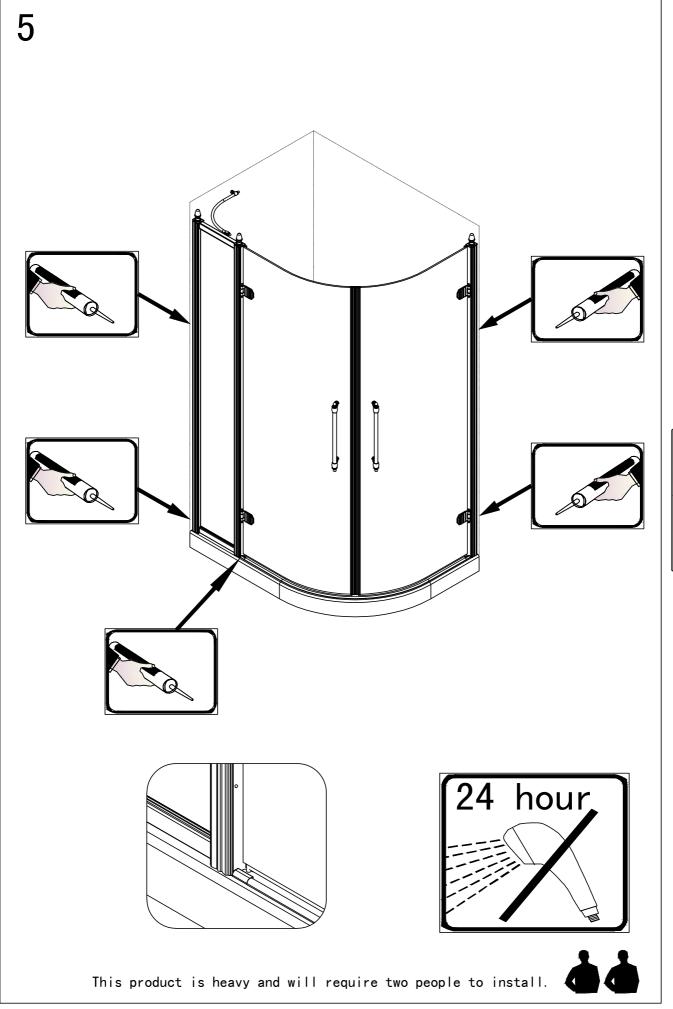

### Installation

Please read these instructions carefully before start of installation.

The wall post has up to 20mm of adjustment for out of true wall situations.

Ensure that the shower tray is fitted level and that after assembly of enclosure there is a full and continuous bead of sealant between the top of the shower tray and the title joint.

Special care should be taken when drilling walls to avoid hidden pipes or electrical cables.

Note: This product is heavy and will require two people to install.

Please remove protective film from aluminium profiles before installation.