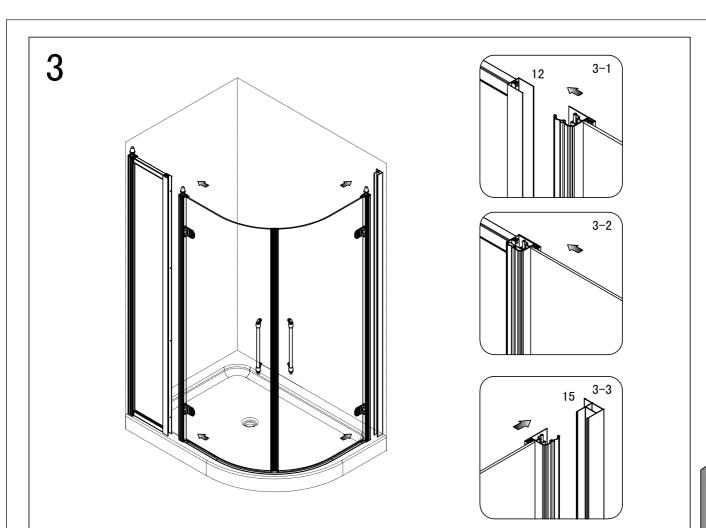

### Installation

Please read these instructions carefully before start of installation.

The wall post has up to 20mm of adjustment for out of true wall situations.

Ensure that the shower tray is fitted level and that after assembly of enclosure there is a full and continuous bead of sealant between the top of the shower tray and the title joint.

Special care should be taken when drilling walls to avoid hidden pipes or electrical cables.

Note: This product is heavy and will require two people to install.

Please remove protective film from aluminium profiles before installation.