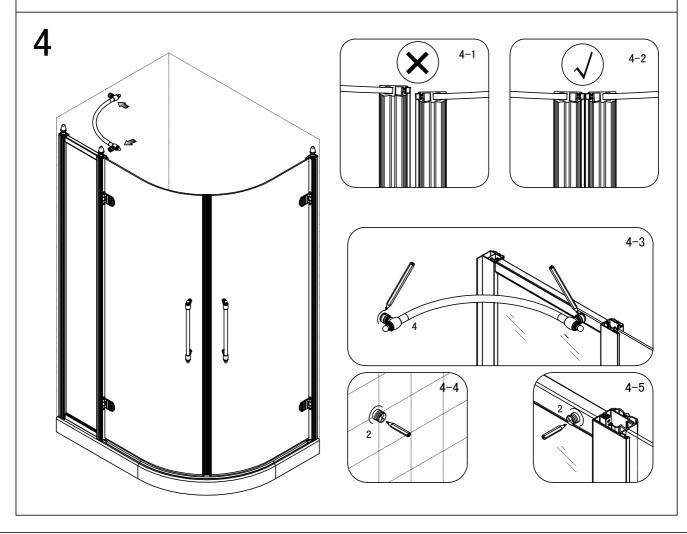

### Installation

Please read these instructions carefully before start of installation.

The wall post has up to 20mm of adjustment for out of true wall situations.

Ensure that the shower tray is fitted level and that after assembly of enclosure there is a full and continuous bead of sealant between the top of the shower tray and the title joint.

Special care should be taken when drilling walls to avoid hidden pipes or electrical cables.

Note: This product is heavy and will require two people to install.

Please remove protective film from aluminium profiles before installation.