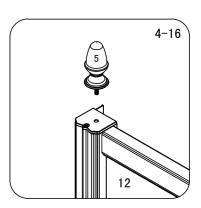

Special care should be taken when drilling walls to avoid hidden pipes or electrical cables.

Note: This product is heavy and will require two people to install.

Please remove protective film from aluminium profiles before installation.