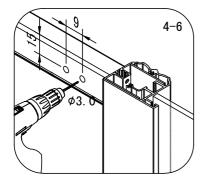

Special care should be taken when drilling walls to avoid hidden pipes or electrical cables.

Note: This product is heavy and will require two people to install.

Please remove protective film from aluminium profiles before installation.