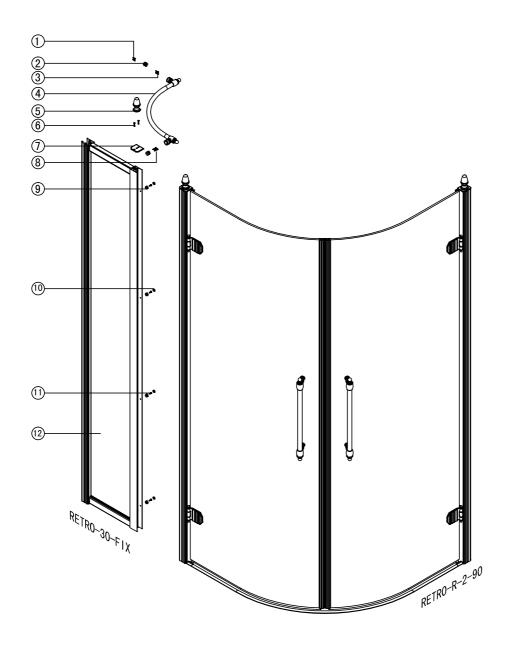

# 1、RETRO-R-2-90

# 2、RETRO-R-2-90 + RETRO-30-FIX

Please inspect the product immediately upon receipt for transit damage, missing packs/parts or manufacturing fault. Damage reported later cannot be accepted. Please handle the product with care avoiding knocks and shock loading to all sides and edges of the glass.