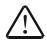

# Installation instructions

1、RETRO-R-2-90 + RETRO-30-FIX

### Installation

Please read these instructions carefully before start of installation.

The wall post has up to 20mm of adjustment for out of true wall situations.

Ensure that the shower tray is fitted level and that after assembly of enclosure there is a full and continuous bead of sealant between the top of the shower tray and the title joint.

Special care should be taken when drilling walls to avoid hidden pipes or electrical cables.

Note: This product is heavy and will require two people to install.

Please remove protective film from aluminium profiles before installation.