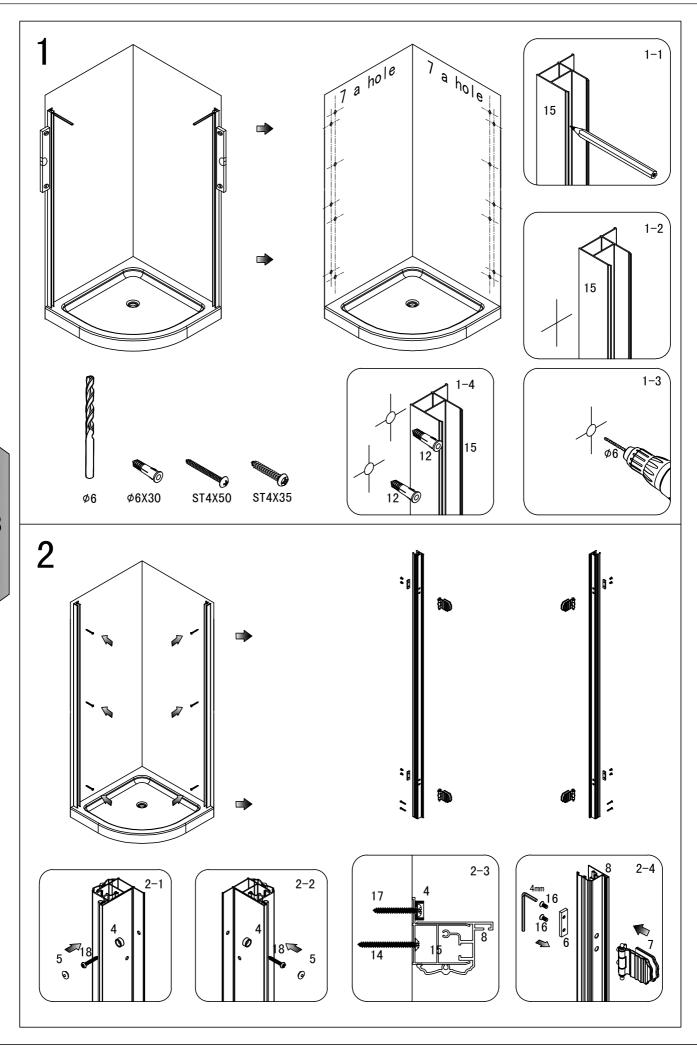

### Installation

Please read these instructions carefully before start of installation.

The wall post has up to 20mm of adjustment for out of true wall situations.

Ensure that the shower tray is fitted level and that after assembly of enclosure there is a full and continuous bead of sealant between the top of the shower tray and the title joint.

Special care should be taken when drilling walls to avoid hidden pipes or electrical cables.

Note: This product is heavy and will require two people to install.

Please remove protective film from aluminium profiles before installation.

### ■ Shower Tray Installation

The shower tray must be sited against a structural wall.

Water proof walling or tiling should be fitted so that it sits on the top of the tray rim.